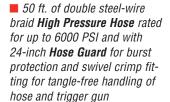

**SAFETY:** The SEA also is certified to the rigid UL-1776 safety standards making it very safe to operate thanks to its magnetic contactor switch with thermal overload protection, time-delay shutdown, 24-inch hose guard for burst protection, Ground Fault Circuit Interrupter on all single-phase models, and tri-lingual operating instructions.