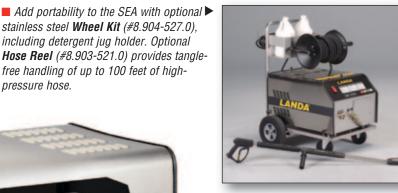

# SEA

Stationary, Electric-Powered, Cold Water Pressure Washer

stainless steel Wheel Kit (#8.904-527.0),

including detergent jug holder. Optional

free handling of up to 100 feet of high-

pressure hose.

- Up to 4.2 GPM, 3000 PSI
- LanCom Wireless Remote Control Option
- Stainless Steel Cabinet
- Time-Delay Shutdown
- Accepts Hot Water Up to 175°F